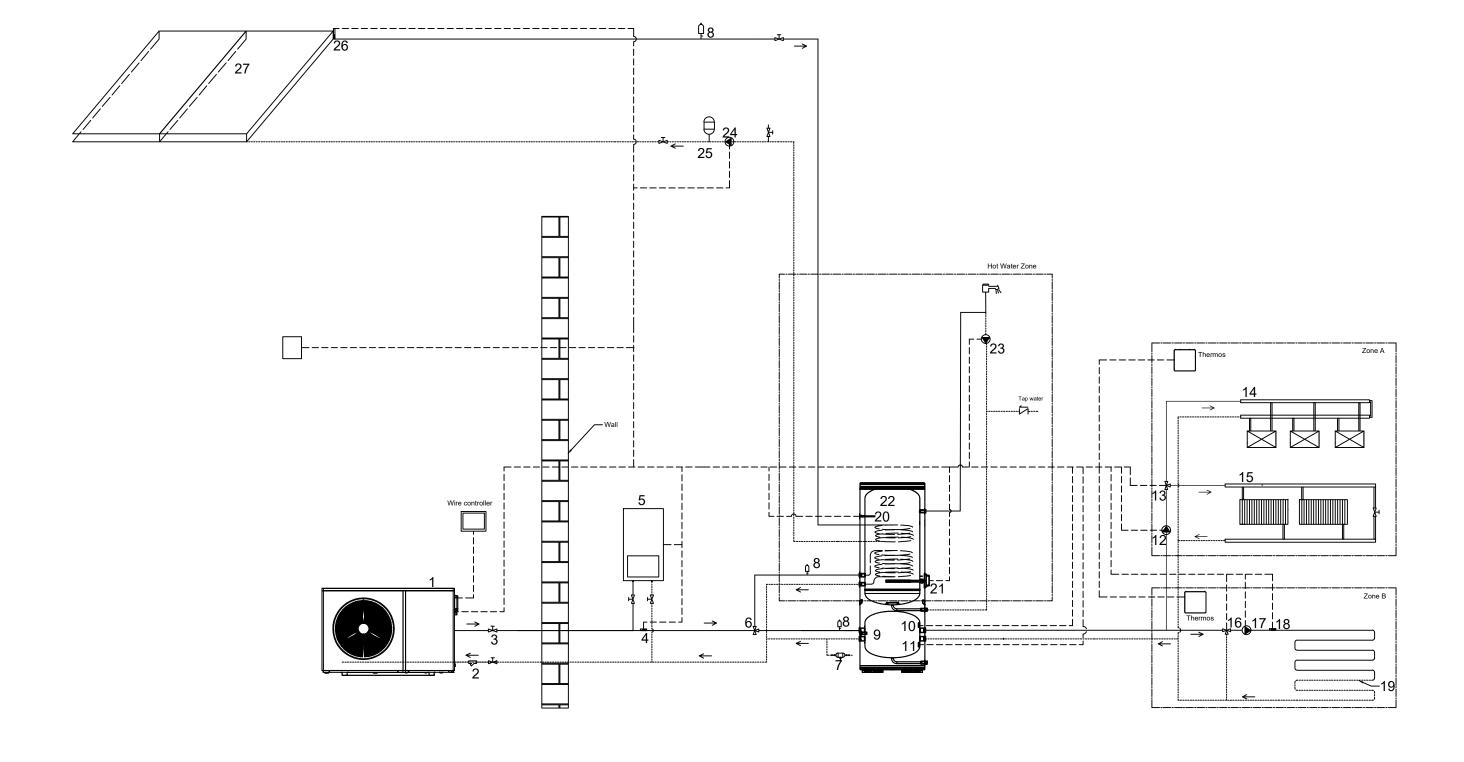

Heating&Cooling+Hot water Installation Instructions Schematic

---- Cable
----- Cold water pipe
---- Hot water pipe

| NO. | Meaning                                                | NO. | Meaning                                      | NO. | Meaning                                                 | NO. | Meaning                                               | NO. | Meaning                                   |
|-----|--------------------------------------------------------|-----|----------------------------------------------|-----|---------------------------------------------------------|-----|-------------------------------------------------------|-----|-------------------------------------------|
| 1   | Outdoor Unit                                           | 7   | Water Refill Valve<br>(Field supply)         | 13  | 2#Solenoid 3-way Valve<br>(Field supply)                | 19  | Floor Heating Loop (Field supply)                     | 25  | Expansion Tank (Field supply)             |
| 2   | Y-type Filter (Field supply)                           | 8   | Automatic Exhaust Valve (Field supply)       | 14  | Fan Coils(Field supply)                                 | 20  | Hot Water Tank Temp. Sensor<br>(Accessories)essories) | 26  | Solar Water Temp. Sensor<br>(Accessories) |
| 3   | Manual Ball Valve (Field supply)                       | 9   | Buffer Tank (Field supply)                   | 15  | Radiator (Field supply)                                 | 21  | Hot Water Tank Electric<br>Heater (Optional)          | 27  | Solar Collector (Field supply)            |
| 4   | Total System Outlet Water<br>Temp. Sensor(Accessories) | 10  | Buffer Tank Upper Temp.<br>Sensor (Optional) | 16  | 3#Solenoid 3-way Valve<br>(Field supply)                | 22  | Hot Water Tank (Field supply)                         |     |                                           |
| 5   | Auxiliary Heat Source<br>(Field supply)                | 11  | Buffer Tank Lower Temp.<br>Sensor (Optional) | 17  | Mixing Water Pump<br>(Field supply)                     | 23  | Lower Return Water Pump<br>(Field supply)             |     |                                           |
| 6   | 1#Solenoid 3-way Valve<br>(Field supply)               | 12  | External Circulation Pump<br>(Field supply)  | 18  | Floor Heating Inlet Water Temp.<br>Sensor (Accessories) | 24  | Solar Pump (Field supply)eld<br>supply)               |     |                                           |