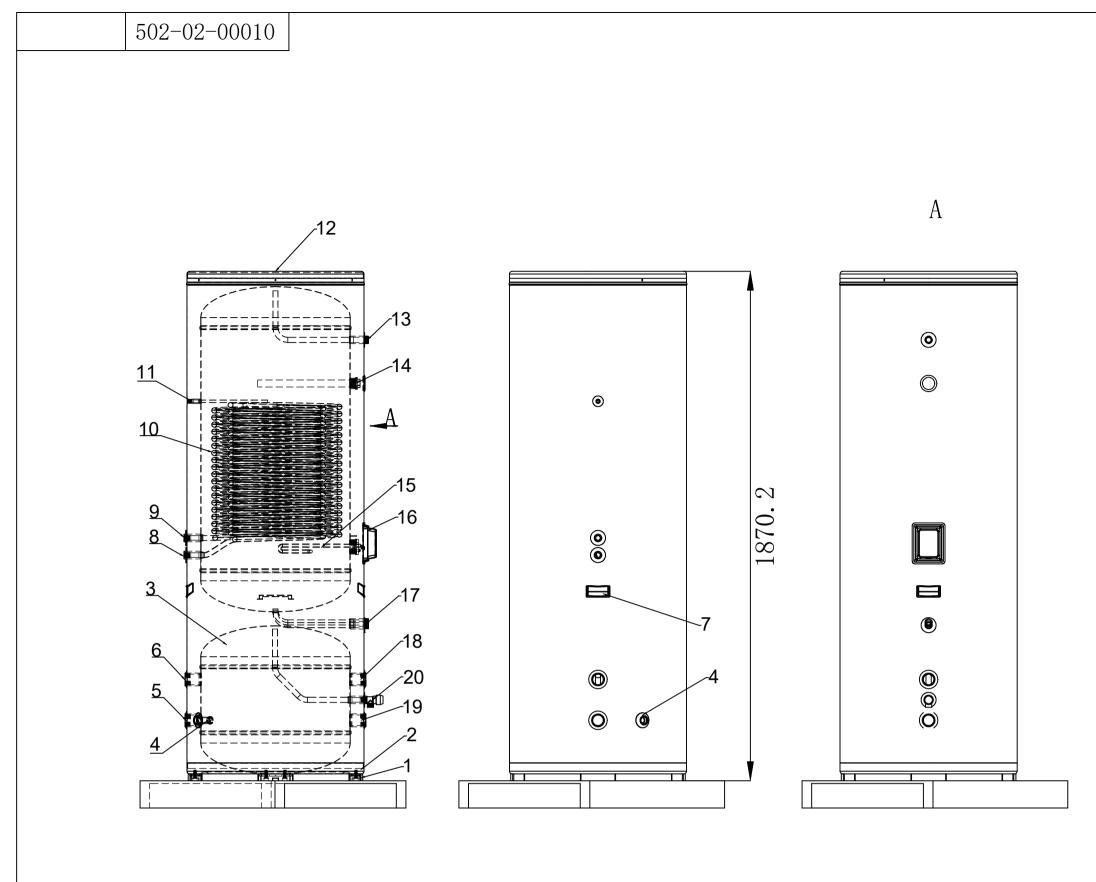

| NO. | Meaning                       | Size                 | Material | Unit | Quantity |
|-----|-------------------------------|----------------------|----------|------|----------|
| 1   | Rubber pads                   |                      | Rubber   | PCS  | 4        |
| 2   | Chassis                       |                      | SUS304   | PCS  | 1        |
| 3   | Buffer tank liner             |                      |          | PCS  | 1        |
| 4   | Drainage port                 | G1/2 Female thread   | SUS304   | PCS  | 1        |
| 5   | Buffer tank water outlet      | G1 1/4 Female thread | SUS304   | PCS  | 1        |
| 6   | Buffer tank water inlet       | G1 1/4 Female thread | SUS304   | PCS  | 1        |
| 7   | Handle                        | ABS                  | SUS304   | PCS  | 2        |
| 8   | Hot water tank outlet         | G1/2 Female thread   | SUS304   | PCS  | 1        |
| 9   | Hot water tank inlet          | G1/2 Female thread   | SUS304   | PCS  | 1        |
| 10  | Coiled tube                   | 47 meters            | SUS304   | PCS  | 1        |
| 11  | Water temp. sensor port       | G1/2 Female thread   | SUS304   | PCS  | 1        |
| 12  | Top cover                     |                      | SUS304   | PCS  | 1        |
| 13  | Hot water output port         | G3/4 Male thread     | SUS304   | PCS  | 1        |
| 14  | Magnesium Anode               | G1 Female thread     | SUS304   | PCS  | 1        |
| 15  | Electric heater               | G1 1/2 Female thread | SUS304   | PCS  | 1        |
| 16  | Electric heater cover         | ABS                  | SUS304   | PCS  | 1        |
| 17  | Tap water inlet               | G3/4 Male thread     | SUS304   | PCS  | 1        |
| 18  | Hot water outlet to devices   | G1 1/4 Female thread | SUS304   | PCS  | 1        |
| 19  | Cold water inlet from devices | G1 1/4 Female thread | SUS304   | PCS  | 1        |
| 20  | Relief valve                  | G1/2 Female thread   | SUS304   | PCS  | 1        |